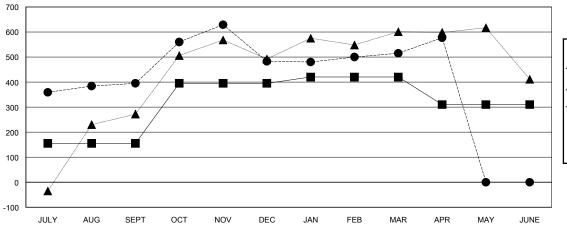

## GOALS AND ACTUAL NEW CLUBS CUMULATIVE

MEMBERSHIP DATA

| DROPPED CLUBS: 6 |     |
|------------------|-----|
| DROPPED MEMBERS  |     |
| DECEASED         | 23  |
| CLUB CANCELLED   | 125 |
| OTHER            | 457 |
| TOTAL            | 605 |