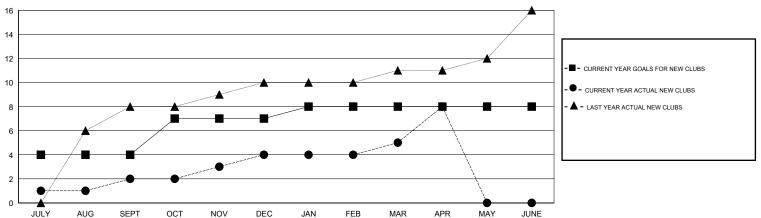

## GOALS AND ACTUAL NEW CLUBS CUMULATIVE

MEMBERSHIP DATA

| DROPPED CLUBS: 6 |     |
|------------------|-----|
| DROPPED MEMBERS  |     |
| DECEASED         | 23  |
| CLUB CANCELLED   | 125 |
| OTHER            | 457 |
| TOTAL            | 605 |