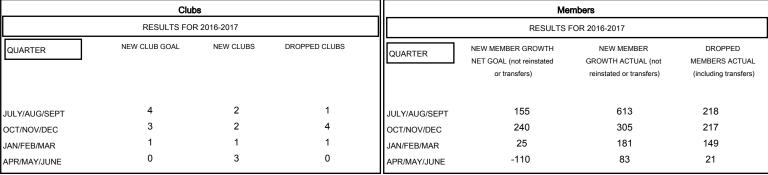

## GOALS AND ACTUAL NEW CLUBS CUMULATIVE

MEMBERSHIP DATA

| DROPPED CLUBS: 6 |     |
|------------------|-----|
| DROPPED MEMBERS  |     |
| DECEASED         | 23  |
| CLUB CANCELLED   | 125 |
| OTHER            | 457 |
| TOTAL            | 605 |